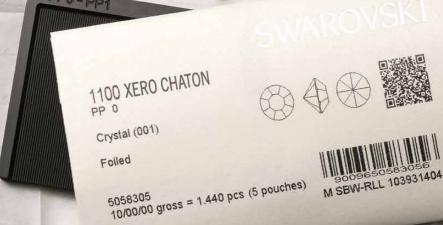

#### New packaging

5058305

Chaton Sieve

**New packaging** with micro-chambers allows for easier handling and reduction of manipulation leakage. Each micro-chamber contains two gross, each unit contains five chambers, fitting a total of 1440 pieces in one envelope.