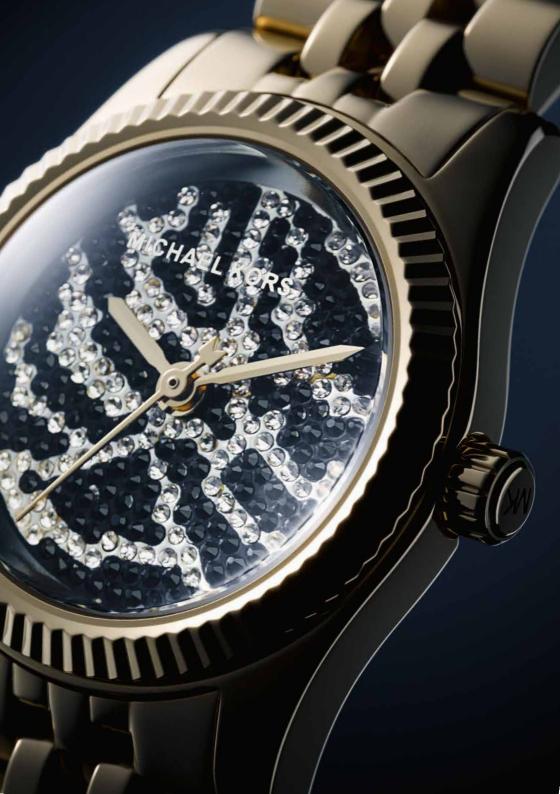

### SCALING BRILLIANCE

Swarovski has revolutionized crystal once again and achieved what until now seemed impossible by creating the XERO chaton - the first facetted precision-cut crystal in size PP O, the smallest of its class.

By offering an all-time design essential in the unbelievably small sizes PP 0 and PP 1, weighing under 0,3 mg per piece with a diameter of 0.70–0.80 mm (PP 0) and 0.80–0.90mm (PP 1), Swarovski has opened up a new design universe. The Xero chaton was developed in close collaboration with design industries, particularly for watch designs, testing the very borders of precision technology and introducing complex quality controls. The result is a product that is uncompromisingly perfect – all on a microscopic scale.

The size of a pen tip, these crystals are 20% smaller than the smallest crystal offered so far. They are made using ADVANCED CRYSTAL technology, and comply with the highest quality standards set by Swarovski.

#### Use the XERO chaton as

- an airy, lightweight sparkling accent to fill even miniscule areas
- micro-pavé in an all-over crystal encrustation for stunning shimmering effects
- a cool eye-catcher arranged in the form of icons, pictures, wordings or logos.
- an element in optical effects with 3D appeal, particularly in combination with other chaton sizes