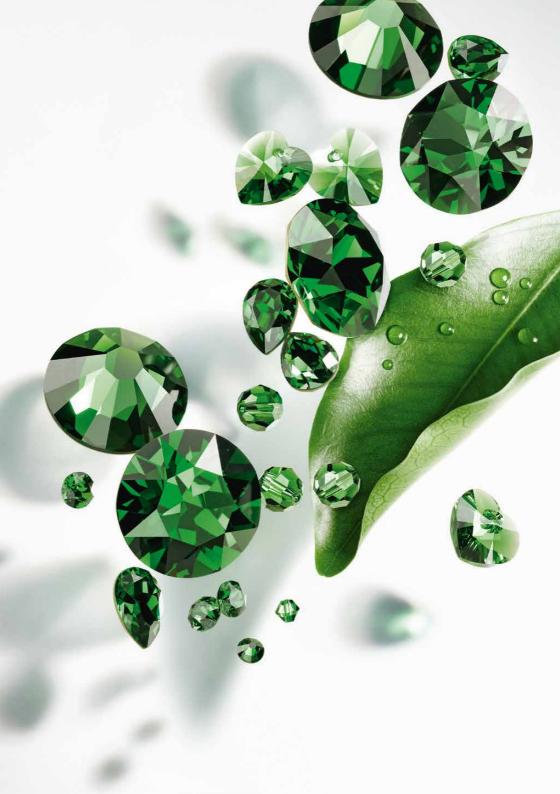

### SCALING BRILLIANCE

Swarovski has revolutionized crystal once again and achieved what until now seemed impossible by creating the XERO chaton - the first facetted precision-cut crystal in size PP O, the smallest of its class.

By offering an all-time design essential in the unbelievably small sizes PP 0 and PP 1, weighing under 0,3 mg per piece with a diameter of 0.70–0.80 mm (PP 0) and 0.80–0.90mm (PP 1), Swarovski has opened up a new design universe. The Xero chaton was developed in close collaboration with design industries, particularly for watch designs, testing the very borders of precision technology and introducing complex quality controls. The result is a product that is uncompromisingly perfect – all on a microscopic scale.

The size of a pen tip, these crystals are 20% smaller than the smallest crystal offered so far. They are made using ADVANCED CRYSTAL technology, and comply with the highest quality standards set by Swarovski.