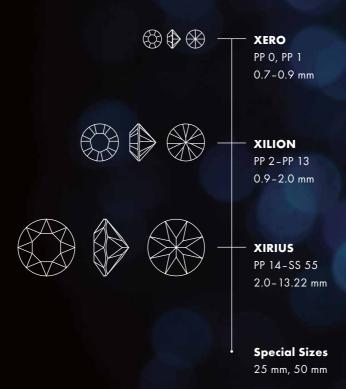

## **XERO**

THE WORLD'S
SMALLEST PRECISION-CUT
CRYSTAL

### SCALING BRILLIANCE

Swarovski has revolutionized crystal once again and achieved what until now seemed impossible by creating the XERO chaton - the first facetted precision-cut crystal in size PP O, the smallest of its class.

By offering an all-time design essential in the unbelievably small sizes PP 0 and PP 1, weighing under 0,3 mg per piece with a diameter of 0.70–0.80 mm (PP 0) and 0.80–0.90mm (PP 1), Swarovski has opened up a new design universe. The Xero chaton was developed in close collaboration with design industries, particularly for watch designs, testing the very borders of precision technology and introducing complex quality controls. The result is a product that is uncompromisingly perfect – all on a microscopic scale.