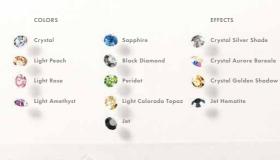

**New packaging** with micro-chambers allows for easier handling and reduction of manipulation leakage. Each micro-chamber contains two gross, each unit contains five chambers, fitting a total of 1440 pieces in one envelope.