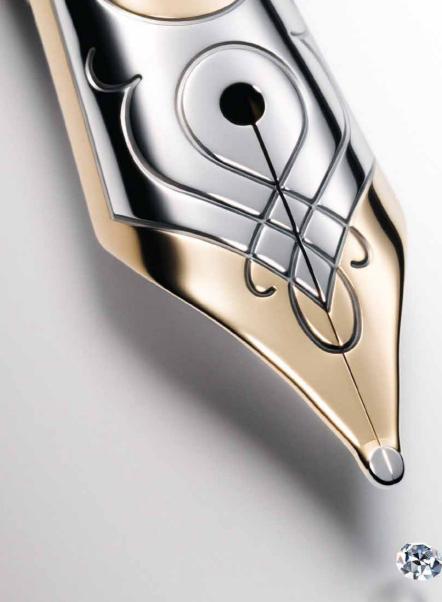

The size of a pen tip, these crystals are 20% smaller than the smallest crystal offered so far. They are made using ADVANCED CRYSTAL technology, and comply with the highest quality standards set by Swarovski.

#### MAXIMUM BRILLIANCE ON A MINIATURE SCALE